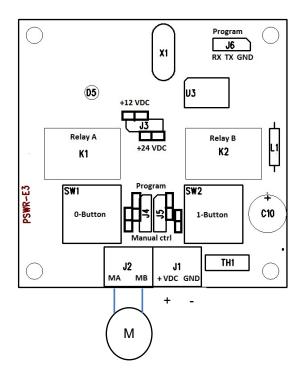

## Note:

Jumper J3 selects the PSWR unit input voltage 12 or 24V. Jumpers for connectors J4 and J5 have to be connected between pins 1 and 2 when programming the receiver. When jumpers are connected to pins 2 and 3, the receiver cannot be programmed. Then also the buttons of the receiver

## **Technical specification:**

Enclosure: ABS

Dimensions: 84 x 84 x 36 mm

Weight: 90 g

Supply voltage: selectable 12/24 Vdc

according to windows

opener motor

Output: 1 motor output

Max load: 2 A

Connectors: Screw connectors for

motor output and operating voltage

Connectors for external PSAE IR-eye:

No

Adaptivity feature: No

Operating temperature: -20 - +40 °C

ĊĖ